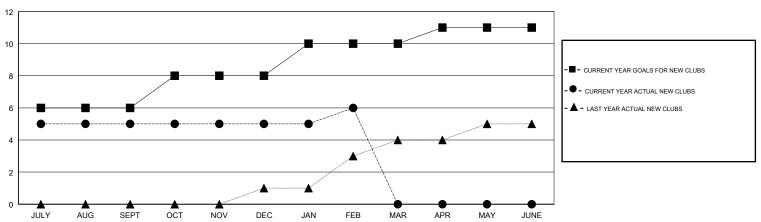

ts as of: 02/28/2018

# GMT: SWADESH RANJAN SAHA

### LOCATION INDIA

**GMT CA** 

| Clubs  RESULTS FOR 2017-2018 |   |   |   | Members  RESULTS FOR 2017-2018 |     |     |     |
|------------------------------|---|---|---|--------------------------------|-----|-----|-----|
|                              |   |   |   |                                |     |     |     |
| JULY/AUG/SEPT                | 6 | 5 | 1 | JULY/AUG/SEPT                  | 186 | 111 | 35  |
| OCT/NOV/DEC                  | 2 | 0 | 8 | OCT/NOV/DEC                    | 6   | 5   | 239 |
| JAN/FEB/MAR                  | 2 | 1 | 1 | JAN/FEB/MAR                    | -49 | 115 | 208 |
| APR/MAY/JUNE                 | 1 | 0 | 0 | APR/MAY/JUNE                   | 16  | 0   | 0   |

#### GOALS AND ACTUAL NEW CLUBS CUMULATIVE



### GOALS AND ACTUAL MEMBERS CUMULATIVE



| -■- MEMBER GROWTH NET GOAL        |  |
|-----------------------------------|--|
| - ● - MEMBER GROWTH ACTUAL        |  |
| - ▲ - LAST YEAR MEMBERSHIP ACTUAL |  |
|                                   |  |
|                                   |  |
|                                   |  |

| DROPPED CLUBS: 10 |     |
|-------------------|-----|
| DROPPED MEMBERS   |     |
| DECEASED          | 1   |
| CLUB CANCELLED    | 348 |
| OTHER             | 133 |
| TOTAL             | 482 |

| 17 CLUBS OF 54 ADDED 1 OR MORE |  |
|--------------------------------|--|
| NEW MEMBERS                    |  |
|                                |  |
|                                |  |

MALE 847 (65.05%)
FEMALE 455 (34.95%)
Women Percentage Fiscal Year Goal: 36%

*