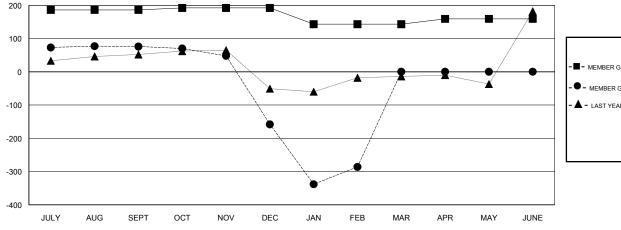

### GOALS AND ACTUAL MEMBERS CUMULATIVE

| -■- MEMBER GROWTH NET GOAL        |  |
|-----------------------------------|--|
| - ● - MEMBER GROWTH ACTUAL        |  |
| - ▲ - LAST YEAR MEMBERSHIP ACTUAL |  |
|                                   |  |
|                                   |  |
|                                   |  |